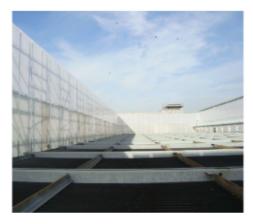

ATING A STRONG AND WATERPROOF SEAL. THE ISOSCAFF PROTECT SYSTEM IS ASSEMBLED ON-SITE, PIECE BY PIECE, TO THE SCAFFOLD USING THE PROVIDED CONNECTORS.



THE ISOSCAFF PROTECT SYSTEM ENABLES THE QUICK CONSTRUCTION OF WALLS, ROOFS, ANTI-BURGLARY SYSTEMS, OR COMPLETE ENCLOSURES. THE SYSTEM IS COMMONLY USED AS A TEMPORARY WORKSPACE SOLUTION BUT IS ALSO INCREASINGLY UTILIZED AS A SEMI-PERMANENT SOLUTION FOR CREATING ADDITIONAL WORKSPACE IN VARIOUS LOCATIONS WITHOUT REQUIRING A BUILDING PERMIT.



#### THE ADVANTAGES OF THE ISOSCAFF PROTECT SYSTEM ARE:

- LIGHTWEIGHT
- ASSEMBLY WITHOUT A CRANE
- HIGH INSULATION VALUE
- NOISE REDUCTION (21DB)
- LOCKABLE WITH DOORS
- TRANSPARENT TO LIGHT
- FIRE RESISTANCE CLASS B1
- VANDALISM AND STORM-RESISTANT





### **ISOSCAFF** Daken





# ISOSCAFF Wanden















#### ISOSCAFF Anti - Inbraak





# **ISOSCAFF** Behuizing