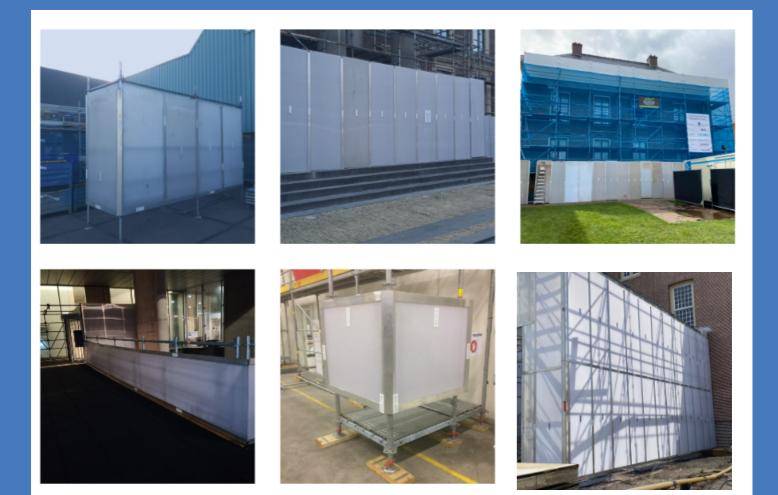

THE ISOSCAFF PROTECT SYSTEM CONSISTS OF A COMBINATION OF ALUMINUM PROFILES, CONNECTORS, AND 16MM-THICK POLYCARBONATE SHEETS. ISOSCAFF OFFERS TWO DIFFERENT TYPES OF PROFILES:

- STRAIGHT PROFILES
- CORNER PROFILES.

THE SHEETS ARE INSERTED INTO THE PROFILES, CREATING A STRONG AND WATERPROOF SEAL. THE ISOSCAFF PROTECT SYSTEM IS ASSEMBLED ON-SITE, PIECE BY PIECE, TO THE SCAFFOLD USING THE PROVIDED CONNECTORS.

THE ISOSCAFF PROTECT SYSTEM ENABLES THE QUICK CONSTRUCTION OF WALLS, ROOFS, ANTI-BURGLARY SYSTEMS, OR COMPLETE ENCLOSURES. THE SYSTEM IS COMMONLY USED AS A TEMPORARY WORKSPACE SOLUTION BUT IS ALSO INCREASINGLY UTILIZED AS A SEMI-PERMANENT SOLUTION FOR CREATING ADDITIONAL WORKSPACE IN VARIOUS LOCATIONS WITHOUT REQUIRING A BUILDING PERMIT.

#### THE ADVANTAGES OF THE ISOSCAFF PROTECT SYSTEM ARE:

- LIGHTWEIGHT
- ASSEMBLY WITHOUT A CRANE
- HIGH INSULATION VALUE
- NOISE REDUCTION (21DB)
- LOCKABLE WITH DOORS
- TRANSPARENT TO LIGHT
- FIRE RESISTANCE CLASS B1
- VANDALISM AND STORM-RESISTANT