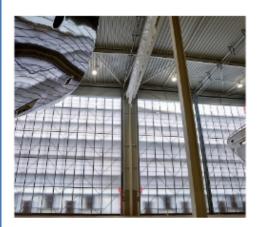

REATING A STRONG AND WATERPROOF SEAL. THE ISOSCAFF PROTECT SYSTEM IS ASSEMBLED ON-SITE, PIECE BY PIECE, TO THE SCAFFOLD USING THE PROVIDED CONNECTORS.



THE ISOSCAFF PROTECT SYSTEM ENABLES THE QUICK CONSTRUCTION OF WALLS, ROOFS, ANTI-BURGLARY SYSTEMS, OR COMPLETE ENCLOSURES. THE SYSTEM IS COMMONLY USED AS A TEMPORARY WORKSPACE SOLUTION BUT IS ALSO INCREASINGLY UTILIZED AS A SEMI-PERMANENT SOLUTION FOR CREATING ADDITIONAL WORKSPACE IN VARIOUS LOCATIONS WITHOUT REQUIRING A BUILDING PERMIT.



#### THE ADVANTAGES OF THE ISOSCAFF PROTECT SYSTEM ARE:

- LIGHTWEIGHT
- ASSEMBLY WITHOUT A CRANE
- HIGH INSULATION VALUE
- NOISE REDUCTION (21DB)
- LOCKABLE WITH DOORS
- TRANSPARENT TO LIGHT
- FIRE RESISTANCE CLASS B1
- VANDALISM AND STORM-RESISTANT





### **ISOSCAFF** Daken





# ISOSCAFF Wanden















#### ISOSCAFF Anti - Inbraak





# **ISOSCAFF** Behuizing