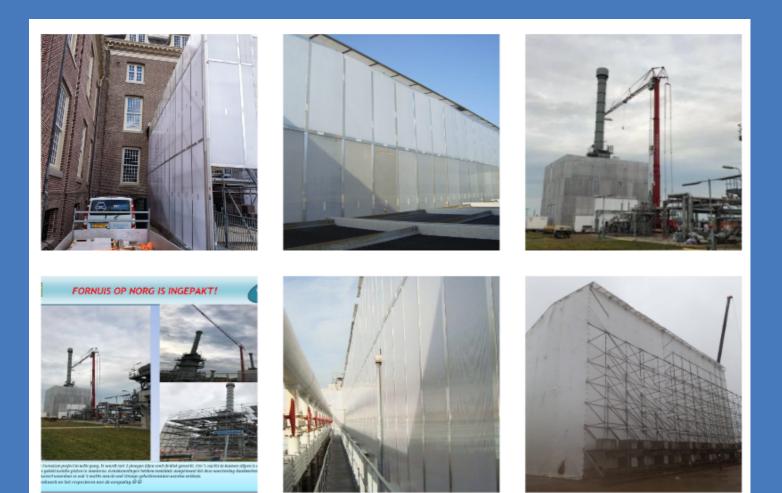

#### THE PROTECTION SYSTEM, APPLICABLE TO ANY TYPE OF SCAFFOLDING.

#### WALLS | ROOFS | ANTI - ENTERING | HOUSING

ISOSCAFF PROTECT SYSTEM BV ORIGINATES FROM GARANT GROUP SNEEK, WHICH STARTED WRAPPING VARIOUS OBJECTS USING SHRINK FILM IN 2006. AS THE DEMAND GREW FOR MORE SUSTAINABLE (ENVIRONMENTALLY FRIENDLY) AND SAFER SOLUTIONS, THE COMPANY EXPANDED ITS OFFERINGS WITH THE ISOSCAFF PROTECT SYSTEM. CHANGES AND REQUIREMENTS IN THE CONSTRUCTION AND INDUSTRIAL SECTORS ALSO PLAYED A ROLE IN THIS EVOLUTION. WITH THE ISOSCAFF PROTECT SYSTEM, CUSTOMERS CAN MEET INCREASINGLY HIGHER DEMANDS AND SAFETY REGULATIONS FROM THEIR CLIENTS.

THE ISOSCAFF PROTECT SYSTEM CONSISTS OF A COMBINATION OF ALUMINUM PROFILES, CONNECTORS, AND 16MM-THICK POLYCARBONATE SHEETS. ISOSCAFF OFFERS TWO DIFFERENT TYPES OF PROFILES:

- STRAIGHT PROFILES
- CORNER PROFILES.

THE SHEETS ARE INSERTED INTO THE PROFILES, CREATING A STRONG AND WATERPROOF SEAL. THE ISOSCAFF PROTECT SYSTEM IS ASSEMBLED ON-SITE, PIECE BY PIECE, TO THE SCAFFOLD USING THE PROVIDED CONNECTORS.

THE ISOSCAFF PROTECT SYSTEM ENABLES THE QUICK CONSTRUCTION OF WALLS, ROOFS, ANTI-BURGLARY SYSTEMS, OR COMPLETE ENCLOSURES. THE SYSTEM IS COMMONLY USED AS A TEMPORARY WORKSPACE SOLUTION BUT IS ALSO INCREASINGLY UTILIZED AS A SEMI-PERMANENT SOLUTION FOR CREATING ADDITIONAL WORKSPACE IN VARIOUS LOCATIONS WITHOUT REQUIRING A BUILDING PERMIT.

#### THE ADVANTAGES OF THE ISOSCAFF PROTECT SYSTEM ARE:

- LIGHTWEIGHT
- ASSEMBLY WITHOUT A CRANE
- HIGH INSULATION VALUE
- NOISE REDUCTION (21DB)
- LOCKABLE WITH DOORS
- TRANSPARENT TO LIGHT
- FIRE RESISTANCE CLASS B1
- VANDALISM AND STORM-RESISTANT