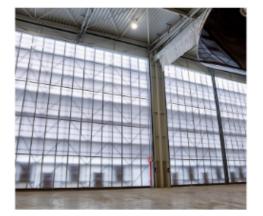

THE ISOSCAFF PROTECT SYSTEM CONSISTS OF A COMBINATION OF ALUMINUM PROFILES, CONNECTORS, AND 16MM-THICK POLYCARBONATE SHEETS. ISOSCAFF OFFERS TWO DIFFERENT TYPES OF PROFILES:

- STRAIGHT PROFILES
- CORNER PROFILES.

THE SHEETS ARE INSERTED INTO THE PROFILES, CREATING A STRONG AND WATERPROOF SEAL. THE ISOSCAFF PROTECT SYSTEM IS ASSEMBLED ON-SITE, PIECE BY PIECE, TO THE SCAFFOLD USING THE PROVIDED CONNECTORS.

THE ISOSCAFF PROTECT SYSTEM ENABLES THE QUICK CONSTRUCTION OF WALLS, ROOFS, ANTI-BURGLARY SYSTEMS, OR COMPLETE ENCLOSURES. THE SYSTEM IS COMMONLY USED AS A TEMPORARY WORKSPACE SOLUTION BUT IS ALSO INCREASINGLY UTILIZED AS A SEMI-PERMANENT SOLUTION FOR CREATING ADDITIONAL WORKSPACE IN VARIOUS LOCATIONS WITHOUT REQUIRING A BUILDING PERMIT.