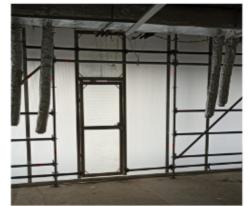

STRONG AND WATERPROOF SEAL. THE ISOSCAFF PROTECT SYSTEM IS ASSEMBLED ON-SITE, PIECE BY PIECE, TO THE SCAFFOLD USING THE PROVIDED CONNECTORS.



THE ISOSCAFF PROTECT SYSTEM ENABLES THE QUICK CONSTRUCTION OF WALLS, ROOFS, ANTI-BURGLARY SYSTEMS, OR COMPLETE ENCLOSURES. THE SYSTEM IS COMMONLY USED AS A TEMPORARY WORKSPACE SOLUTION BUT IS ALSO INCREASINGLY UTILIZED AS A SEMI-PERMANENT SOLUTION FOR CREATING ADDITIONAL WORKSPACE IN VARIOUS LOCATIONS WITHOUT REQUIRING A BUILDING PERMIT.



#### THE ADVANTAGES OF THE ISOSCAFF PROTECT SYSTEM ARE:

- LIGHTWEIGHT
- ASSEMBLY WITHOUT A CRANE
- HIGH INSULATION VALUE
- NOISE REDUCTION (21DB)
- LOCKABLE WITH DOORS
- TRANSPARENT TO LIGHT
- FIRE RESISTANCE CLASS B1
- VANDALISM AND STORM-RESISTANT





### **ISOSCAFF** Daken





# ISOSCAFF Wanden















#### ISOSCAFF Anti - Inbraak





# **ISOSCAFF** Behuizing