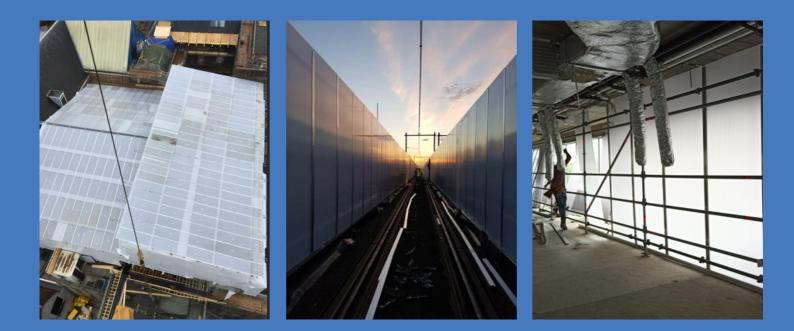

THE ISOSCAFF PROTECT SYSTEM CONSISTS OF A COMBINATION OF ALUMINUM PROFILES, CONNECTORS, AND 16MM-THICK POLYCARBONATE SHEETS. ISOSCAFF OFFERS TWO DIFFERENT TYPES OF PROFILES:

- STRAIGHT PROFILES
- CORNER PROFILES.

THE SHEETS ARE INSERTED INTO THE PROFILES, CREATING A STRONG AND WATERPROOF SEAL. THE ISOSCAFF PROTECT SYSTEM IS ASSEMBLED ON-SITE, PIECE BY PIECE, TO THE SCAFFOLD USING THE PROVIDED CONNECTORS.

THE ISOSCAFF PROTECT SYSTEM ENABLES THE QUICK CONSTRUCTION OF WALLS, ROOFS, ANTI-BURGLARY SYSTEMS, OR COMPLETE ENCLOSURES. THE SYSTEM IS COMMONLY USED AS A TEMPORARY WORKSPACE SOLUTION BUT IS ALSO INCREASINGLY UTILIZED AS A SEMI-PERMANENT SOLUTION FOR CREATING ADDITIONAL WORKSPACE IN VARIOUS LOCATIONS WITHOUT REQUIRING A BUILDING PERMIT.

#### THE ADVANTAGES OF THE ISOSCAFF PROTECT SYSTEM ARE:

- LIGHTWEIGHT
- ASSEMBLY WITHOUT A CRANE
- HIGH INSULATION VALUE
- NOISE REDUCTION (21DB)
- LOCKABLE WITH DOORS
- TRANSPARENT TO LIGHT
- FIRE RESISTANCE CLASS B1
- VANDALISM AND STORM-RESISTANT