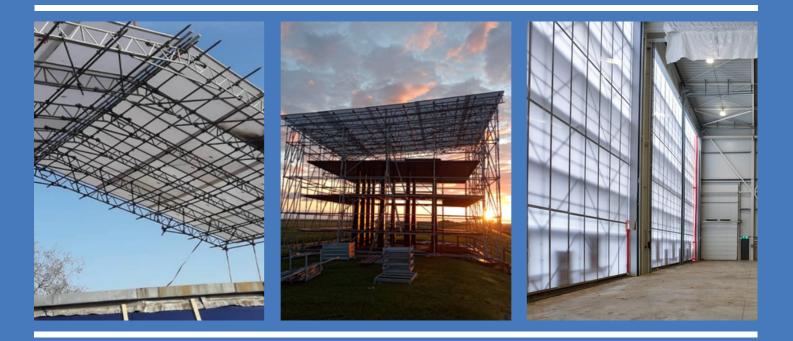

THE ISOSCAFF PROTECT SYSTEM CONSISTS OF A COMBINATION OF ALUMINUM PROFILES, CONNECTORS, AND 16MM-THICK POLYCARBONATE SHEETS. ISOSCAFF OFFERS TWO DIFFERENT TYPES OF PROFILES:

- STRAIGHT PROFILES
- CORNER PROFILES.

THE SHEETS ARE INSERTED INTO THE PROFILES, CREATING A STRONG AND WATERPROOF SEAL. THE ISOSCAFF PROTECT SYSTEM IS ASSEMBLED ON-SITE, PIECE BY PIECE, TO THE SCAFFOLD USING THE PROVIDED CONNECTORS.

THE ISOSCAFF PROTECT SYSTEM ENABLES THE QUICK CONSTRUCTION OF WALLS, ROOFS, ANTI-BURGLARY SYSTEMS, OR COMPLETE ENCLOSURES. THE SYSTEM IS COMMONLY USED AS A TEMPORARY WORKSPACE SOLUTION BUT IS ALSO INCREASINGLY UTILIZED AS A SEMI-PERMANENT SOLUTION FOR CREATING ADDITIONAL WORKSPACE IN VARIOUS LOCATIONS WITHOUT REQUIRING A BUILDING PERMIT.

#### THE ADVANTAGES OF THE ISOSCAFF PROTECT SYSTEM ARE:

- LIGHTWEIGHT
- ASSEMBLY WITHOUT A CRANE
- HIGH INSULATION VALUE
- NOISE REDUCTION (21DB)
- LOCKABLE WITH DOORS
- TRANSPARENT TO LIGHT
- FIRE RESISTANCE CLASS B1
- VANDALISM AND STORM-RESISTANT