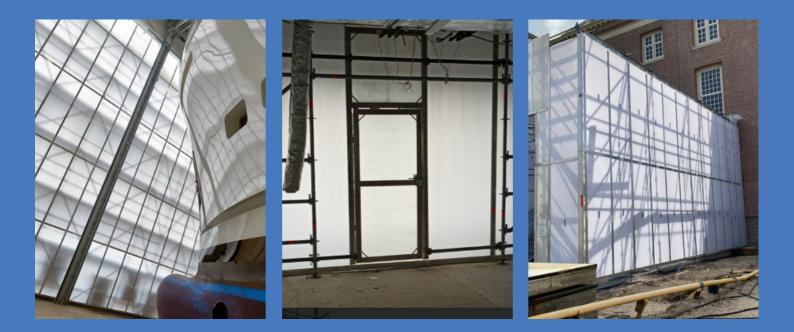

THE ISOSCAFF PROTECT SYSTEM CONSISTS OF A COMBINATION OF ALUMINUM PROFILES, CONNECTORS, AND 16MM-THICK POLYCARBONATE SHEETS. ISOSCAFF OFFERS TWO DIFFERENT TYPES OF PROFILES:

- STRAIGHT PROFILES
- CORNER PROFILES.

THE SHEETS ARE INSERTED INTO THE PROFILES, CREATING A STRONG AND WATERPROOF SEAL. THE ISOSCAFF PROTECT SYSTEM IS ASSEMBLED ON-SITE, PIECE BY PIECE, TO THE SCAFFOLD USING THE PROVIDED CONNECTORS.

THE ISOSCAFF PROTECT SYSTEM ENABLES THE QUICK CONSTRUCTION OF WALLS, ROOFS, ANTI-BURGLARY SYSTEMS, OR COMPLETE ENCLOSURES. THE SYSTEM IS COMMONLY USED AS A TEMPORARY WORKSPACE SOLUTION BUT IS ALSO INCREASINGLY UTILIZED AS A SEMI-PERMANENT SOLUTION FOR CREATING ADDITIONAL WORKSPACE IN VARIOUS LOCATIONS WITHOUT REQUIRING A BUILDING PERMIT.

#### THE ADVANTAGES OF THE ISOSCAFF PROTECT SYSTEM ARE:

- LIGHTWEIGHT
- ASSEMBLY WITHOUT A CRANE
- HIGH INSULATION VALUE
- NOISE REDUCTION (21DB)
- LOCKABLE WITH DOORS
- TRANSPARENT TO LIGHT
- FIRE RESISTANCE CLASS B1
- VANDALISM AND STORM-RESISTANT