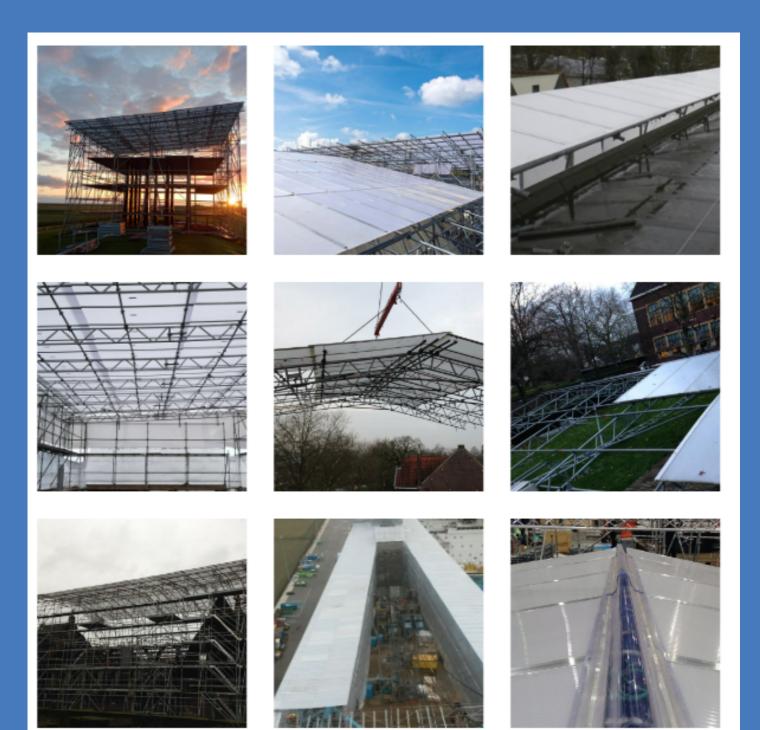

THE ISOSCAFF PROTECT SYSTEM CONSISTS OF A COMBINATION OF ALUMINUM PROFILES, CONNECTORS, AND 16MM-THICK POLYCARBONATE SHEETS. ISOSCAFF OFFERS TWO DIFFERENT TYPES OF PROFILES:

- STRAIGHT PROFILES
- CORNER PROFILES.

THE SHEETS ARE INSERTED INTO THE PROFILES, CREATING A STRONG AND WATERPROOF SEAL. THE ISOSCAFF PROTECT SYSTEM IS ASSEMBLED ON-SITE, PIECE BY PIECE, TO THE SCAFFOLD USING THE PROVIDED CONNECTORS.

THE ISOSCAFF PROTECT SYSTEM ENABLES THE QUICK CONSTRUCTION OF WALLS, ROOFS, ANTI-BURGLARY SYSTEMS, OR COMPLETE ENCLOSURES. THE SYSTEM IS COMMONLY USED AS A TEMPORARY WORKSPACE SOLUTION BUT IS ALSO INCREASINGLY UTILIZED AS A SEMI-PERMANENT SOLUTION FOR CREATING ADDITIONAL WORKSPACE IN VARIOUS LOCATIONS WITHOUT REQUIRING A BUILDING PERMIT.

#### THE ADVANTAGES OF THE ISOSCAFF PROTECT SYSTEM ARE:

- LIGHTWEIGHT
- ASSEMBLY WITHOUT A CRANE
- HIGH INSULATION VALUE
- NOISE REDUCTION (21DB)
- LOCKABLE WITH DOORS
- TRANSPARENT TO LIGHT
- FIRE RESISTANCE CLASS B1
- VANDALISM AND STORM-RESISTANT