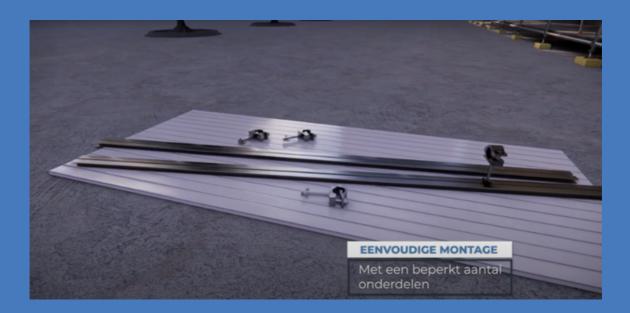

THE ISOSCAFF PROTECT SYSTEM CONSISTS OF A COMBINATION OF ALUMINUM PROFILES, CONNECTORS, AND 16MM-THICK POLYCARBONATE SHEETS. ISOSCAFF OFFERS TWO DIFFERENT TYPES OF PROFILES:

- STRAIGHT PROFILES
- CORNER PROFILES.

THE SHEETS ARE INSERTED INTO THE PROFILES, CREATING A STRONG AND WATERPROOF SEAL. THE ISOSCAFF PROTECT SYSTEM IS ASSEMBLED ON-SITE, PIECE BY PIECE, TO THE SCAFFOLD USING THE PROVIDED CONNECTORS.

THE ISOSCAFF PROTECT SYSTEM ENABLES THE QUICK CONSTRUCTION OF WALLS, ROOFS, ANTI-BURGLARY SYSTEMS, OR COMPLETE ENCLOSURES. THE SYSTEM IS COMMONLY USED AS A TEMPORARY WORKSPACE SOLUTION BUT IS ALSO INCREASINGLY UTILIZED AS A SEMI-PERMANENT SOLUTION FOR CREATING ADDITIONAL WORKSPACE IN VARIOUS LOCATIONS WITHOUT REQUIRING A BUILDING PERMIT.