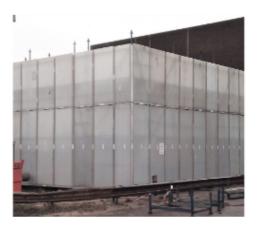

ING A STRONG AND WATERPROOF SEAL. THE ISOSCAFF PROTECT SYSTEM IS ASSEMBLED ON-SITE, PIECE BY PIECE, TO THE SCAFFOLD USING THE PROVIDED CONNECTORS.



THE ISOSCAFF PROTECT SYSTEM ENABLES THE QUICK CONSTRUCTION OF WALLS, ROOFS, ANTI-BURGLARY SYSTEMS, OR COMPLETE ENCLOSURES. THE SYSTEM IS COMMONLY USED AS A TEMPORARY WORKSPACE SOLUTION BUT IS ALSO INCREASINGLY UTILIZED AS A SEMI-PERMANENT SOLUTION FOR CREATING ADDITIONAL WORKSPACE IN VARIOUS LOCATIONS WITHOUT REQUIRING A BUILDING PERMIT.



#### THE ADVANTAGES OF THE ISOSCAFF PROTECT SYSTEM ARE:

- LIGHTWEIGHT
- ASSEMBLY WITHOUT A CRANE
- HIGH INSULATION VALUE
- NOISE REDUCTION (21DB)
- LOCKABLE WITH DOORS
- TRANSPARENT TO LIGHT
- FIRE RESISTANCE CLASS B1
- VANDALISM AND STORM-RESISTANT





### **ISOSCAFF** Daken





# ISOSCAFF Wanden















#### ISOSCAFF Anti - Inbraak





# **ISOSCAFF** Behuizing